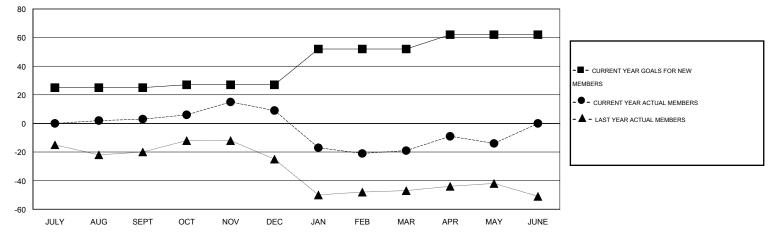

## GOALS AND ACTUAL MEMBERS CUMULATIVE

| DROPPED CLUBS: 0 | 23 CLUBS OF 41 ADDED 1 OR MORE | GENDER DISTRIBUTION   |            |  |  |
|------------------|--------------------------------|-----------------------|------------|--|--|
|                  | NEW MEMBERS                    | MALE 950 (73.99%)     |            |  |  |
| DROPPED MEMBERS  |                                | FEMALE 334 (26.01%)   |            |  |  |
| DECEASED 19      | CLICK HERE FOR HEALTH          |                       | 286        |  |  |
| CLUB CANCELLED   | ASSESSMENT DATA                | FAMILY UNIT MEMBERS   | 200<br>140 |  |  |
| OTHER 99         |                                | HEAD OF HOUSEHOLD     | _          |  |  |
| TOTAL 118        |                                | NON-HEAD OF HOUSEHOLD | 146        |  |  |